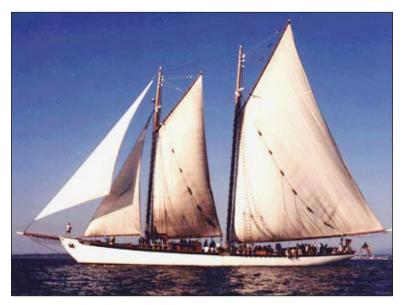

## ZODIAC

Name: **Zodiac** Length: 160 feet Year Built: 1924

Type of Vessel: Gaff Schooner

Home Port: Bellingham, Wash.

Captain: Tim Mehrer

Website: www.schoonerzodiac.com

Biography: Zodiac competed in the 1928 Transatlantic Race from New Jersey

to Spain – light winds left her to wallow and finish late.

Point of Interest: Originally built for the Johnson & Johnson Pharmaceutical Co.,

Zodiac was purchased by the San Francisco Pilots Association in 1931 and renamed California. She sailed for 40 years off the Golden Gate Bridge as the largest schooner ever operated by

the Bar Pilots.

Adopted By:

They're Coming. Are you?

www.tallshipstacoma.com